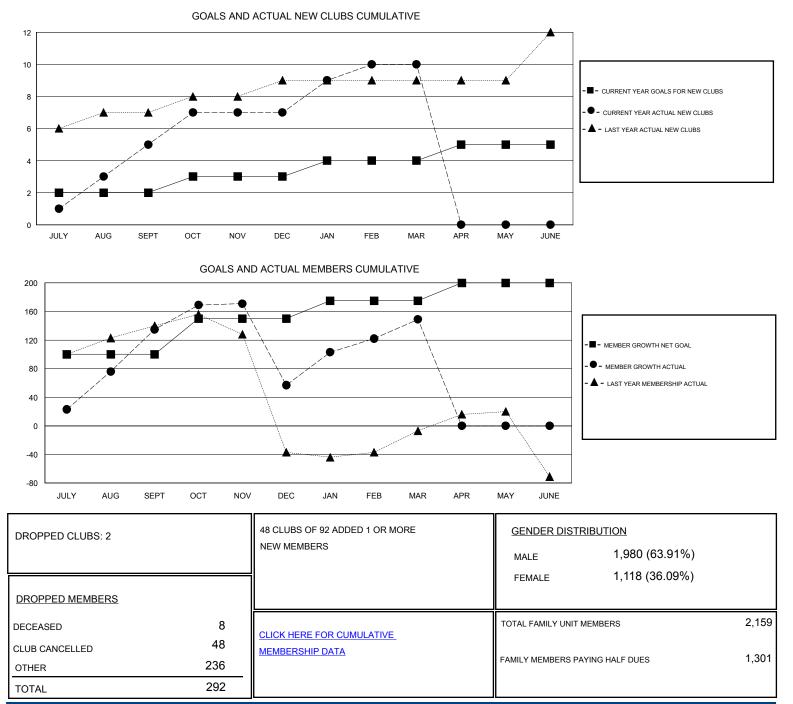

## District 321 E

Results as of: 3/31/2020

| GMT:                  | LOCATION INDIA |           |               |                       |                           |                         | GMT CA                                             |
|-----------------------|----------------|-----------|---------------|-----------------------|---------------------------|-------------------------|----------------------------------------------------|
| Clubs                 |                |           |               | Members               |                           |                         |                                                    |
| RESULTS FOR 2019-2020 |                |           |               | RESULTS FOR 2019-2020 |                           |                         |                                                    |
| QUARTER               | NEW CLUB GOAL  | NEW CLUBS | DROPPED CLUBS | QUARTER               | MEMBER GROWTH NET<br>GOAL | MEMBER GROWTH<br>ACTUAL | DROPPED<br>MEMBERS ACTUAL<br>(including transfers) |
| JULY/AUG/SEPT         | 2              | 5         | 0             | JULY/AUG/SEPT         | 100                       | 208                     | 60                                                 |
| OCT/NOV/DEC           | 1              | 2         | 1             | OCT/NOV/DEC           | 50                        | 116                     | 186                                                |
| JAN/FEB/MAR           | 1              | 3         | 1             | JAN/FEB/MAR           | 25                        | 152                     | 47                                                 |
| APR/MAY/JUNE          | 1              | 0         | 0             | APR/MAY/JUNE          | 25                        | 0                       | 0                                                  |